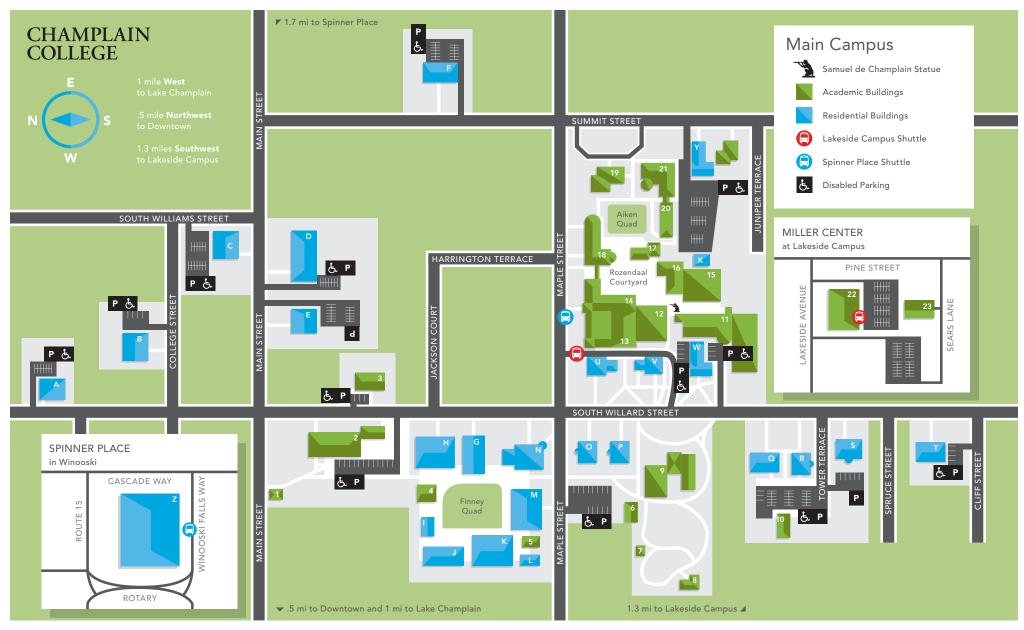

## ACADEMIC BUILDINGS

- **1** The Gallery
- 2 Skiff Hall
- **3** Durick Hall
- **4** Garden House
- 5 Coolidge House
- **6** West Hall
- 7 Caretaker's Cottage
- 8 Metz Studio Barn
- **9** Roger H. Perry Hall
- IDX Student Life Center
   Alumni Auditorium
   Center for Communication & Creative Media
   Hauke Family Campus Center
   Joyce Learning Center
   Freeman Hall
   Wick Hall

10 Rowell Annex

18 S.D. Ireland Family Center for Global Business & Technology
19 Aiken Hall
20 Foster Hall
21 Miller Information Commons
22 Miller Center at Lakeside Campus
23 Physical Plant

## **RESIDENTIAL BUILDINGS**

A North House B Sanders Hall C 396 Main Street D Boardman Hall E 371 Main Street F Summit Hall G Whiting Hall H Juniper Hall I Adirondack Hall J Lakeview Hall K Butler Hall L 308 Maple Street M Valcour Hall N McDonald Hall O Hill Hall P Lyman Hall Q Rowell Hall R Bankus Hall S Jensen Hall

- T South House U Bader Hall
- V Cushing Hall
- W Pearl Hall
- X Carriage House
- Y Schillhammer Hall
- Z Spinner Place