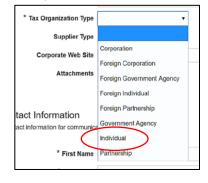

### Tax Organization Type:

Choose "Individual" for domestic, "Foreign Individual for international