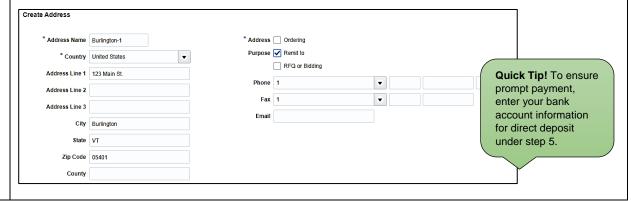

# Register Parent: Address

Click "+ Create" to create address information. A pop-up will add address information.

Complete the fields below. You do not need to add phone or email since this was already added under "Contacts".

Complete the following fields: Address Name Address Name is the city where you are located added with a -1. Example: Burlington-1, New York-1, Chicago-1, etc. Country Address Line 1 Address Line 2 (if applicable) City State Postal Code Address Purpose - Choose "Remit To" Click "OK" when address information is complete. Save for Later Click "Next" Navigation Path: Register Supplier → Business Classifications ORACLE Register 0 6 Parent: **Business** Classifications Click "Next" Navigation Path: Register Supplier → Bank Accounts PLEASE COMPLETE THIS SECTION FOR FASTER AND CONVENIENT PAYMENT: Complete this section to provide your ACH (direct deposit) information. Choosing not to add your ACH information may result in a delay in payment. ORACLE 6 Company Contacts Addresses Business Bank Products and Review Details Classifications Accounts Services Register Supplier: Bank Accounts Actions - View - Format - - Create No data to display. Quick Tip! Enter your routing number first and the system will Click "+ Create" Create Register autofill the Bank Name Parent: Bank Another pop-up will appear. Accounts Create Bank Account From Date 06-Apr-2020 \* Country United States Inactive On dd-mmm-vvvv \* Account Number 0587445486545 IBAN Bank Name COMMUNITY BANK N.A. Currency USD Bank Branch 021307559 - COMMUNITY BANK N ▼ Allow international payments Additional Information Account Name **Check Digits** Alternate Account Name Account Type Checking Account Suffix Description Create Another OK Cancel