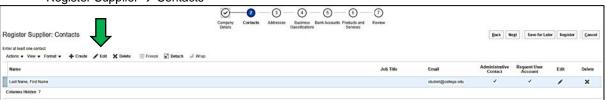

#### Navigation Path:

➤ Register Supplier → Contacts

# Register Parent: Contacts

A pop-up will appear to confirm your contact information. Please do not uncheck any boxes. This section is just to confirm your name and email and to enter your phone number.