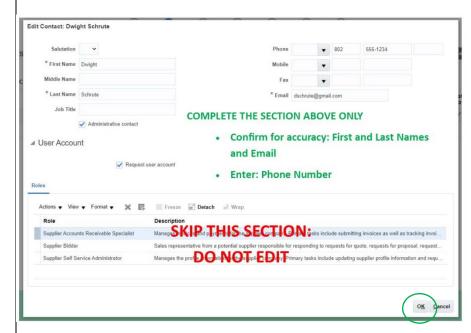

**Quick Tip!** Please enable your pop-ups when self-registering.

Click **Edit** to confirm contact information and add phone number.

Confirm and/or complete the following fields in the *upper half* of the pop-up:

- First Name
- Last Name
- Phone
- Email

Skip the bottom half of the pop-up entitled "Roles". **Do not edit this section.** 

Click "OK" after completing the contact information.