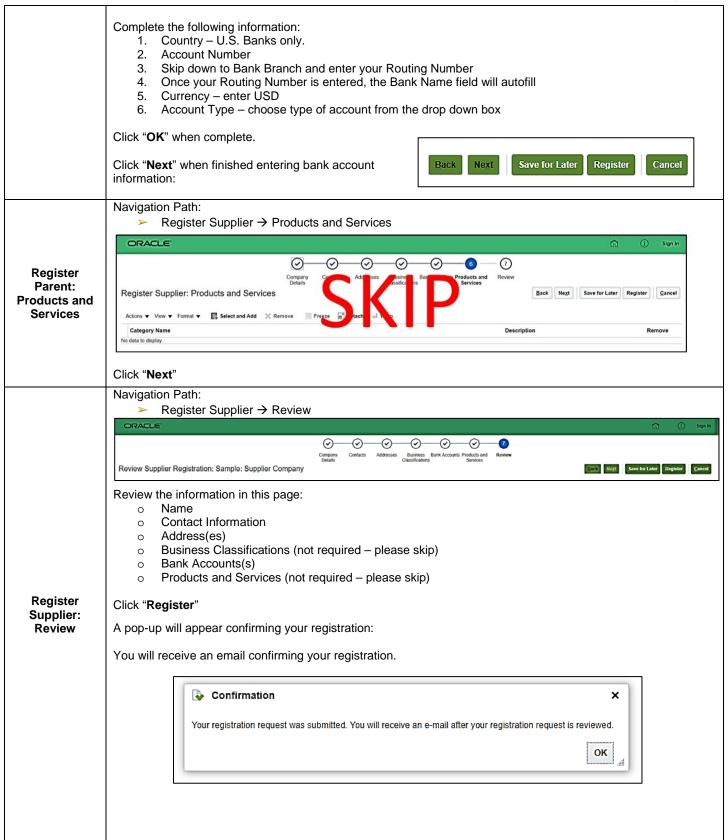

Complete the following fields: Address Name Address Name is the city where you are located added with a -1. Example: Burlington-1, New York-1, Chicago-1, etc. Country Address Line 1 Address Line 2 (if applicable) City State Postal Code Address Purpose - Choose "Remit To" Click "OK" when address information is complete. Save for Later Click "Next" Navigation Path: Register Supplier → Business Classifications ORACLE Register 0 6 Parent: **Business** Classifications Click "Next" Navigation Path: Register Supplier → Bank Accounts PLEASE COMPLETE THIS SECTION FOR FASTER AND CONVENIENT PAYMENT: Complete this section to provide your ACH (direct deposit) information. Choosing not to add your ACH information may result in a delay in payment. ORACLE 6 Company Contacts Addresses Business Bank Products and Review Details Classifications Accounts Services Register Supplier: Bank Accounts Actions - View - Format - - Create No data to display. Quick Tip! Enter your routing number first and the system will Click "+ Create" Create Register autofill the Bank Name Parent: Bank Another pop-up will appear. Accounts Create Bank Account From Date 06-Apr-2020 \* Country United States Inactive On dd-mmm-vvvv \* Account Number 0587445486545 IBAN Bank Name COMMUNITY BANK N.A. Currency USD Bank Branch 021307559 - COMMUNITY BANK N ▼ Allow international payments Additional Information Account Name **Check Digits** Alternate Account Name Account Type Checking Account Suffix Description Create Another OK Cancel