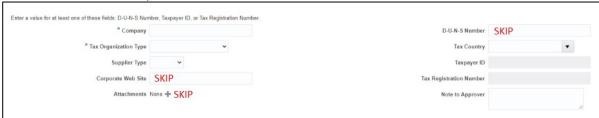

#### Audience: Parents

| Process Step<br>& Description | Action                                                                                                   |                                                                                |                                          |
|-------------------------------|----------------------------------------------------------------------------------------------------------|--------------------------------------------------------------------------------|------------------------------------------|
|                               | Your college will provide you with a link to self-register. Please click on the link to register.        |                                                                                |                                          |
| Link                          | Navigation Path:  ➤ Email → Link                                                                         |                                                                                |                                          |
|                               | Navigation Path:                                                                                         |                                                                                |                                          |
|                               | ➤ Register Supplier → Company Details                                                                    |                                                                                |                                          |
|                               |                                                                                                          | Occupany Contacts Addresses Business Bank Accounts Products and Review Details |                                          |
|                               | Register Supplier: Company Details                                                                       |                                                                                | Bock Negt Save for Later Register Cancel |
|                               | Enter a value for at least one of these fields: D-U-N-S Number, Taxpayer ID, or Tax Registration Number. |                                                                                |                                          |
|                               | * Company * Tax Organization Type                                                                        | D.U.N.S Number Tax Country                                                     | •                                        |
|                               | Supplier Type                                                                                            | Taxpayer ID                                                                    |                                          |
|                               | Corporate Web Site                                                                                       | Yax Registration Number                                                        |                                          |
|                               | Attachments None 💠                                                                                       | Note to Approver                                                               |                                          |
|                               | Your Contact Information Enter the contact information for communications regarding this registration.   |                                                                                |                                          |
|                               | * First Name                                                                                             |                                                                                |                                          |
|                               | * Last Name                                                                                              |                                                                                |                                          |
|                               | * Emeil                                                                                                  |                                                                                |                                          |
|                               | * Confirm Email                                                                                          |                                                                                |                                          |
| Register<br>Parent:           | Company:                                                                                                 |                                                                                |                                          |

Taxpayer ID - Enter your last name and today's date: Name\_YYYY\_MM\_DD

Example: Parker\_2020\_04\_06

For Contact Information enter:

- First Name
- Last Name
- Email
- Confirm Email