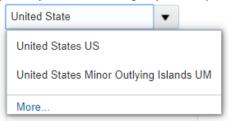

#### Tax Country:

• This is the country of your tax residency. You may search for your country by typing it in. The system will predict your answer and give you a dropdown list of results to choose from.