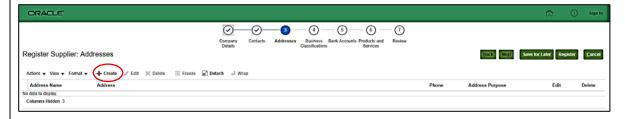

#### Navigation Path:

➤ Register Supplier → Addresses

Direct Deposit is the **preferred payment** method for GMHEC and its member institutions. However, the address listed here will be where a check would be mailed to should you not choose direct deposit.

# Register Parent: Address

Click "+ Create" to create address information. A pop-up will add address information.

Complete the fields below. You do not need to add phone or email since this was already added under "Contacts".