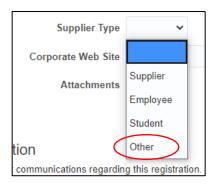

|                                          |
|                               | * Confirm Email                                                                                          |                                                                                |                                          |
| Register<br>Parent:           | Company:                                                                                                 |                                                                                |                                          |

### Company **Details**

Enter your LAST NAME, First Name



### Tax Organization Type:

Choose "Individual" for domestic, "Foreign Individual for international



#### Supplier Type choose:

Choose "Other"









#### Tax Country:

• This is the country of your tax residency. You may search for your country by typing it in. The system will predict your answer and give you a dropdown list of results to choose from.



Taxpayer ID - Enter your last name and today's date: Name\_YYYY\_MM\_DD

Example: Parker\_2020\_04\_06

For Contact Information enter:

- First Name
- Last Name
- Email
- Confirm Email



#### Navigation Path:

➤ Register Supplier → Contacts



# Register Parent: Contacts

A pop-up will appear to confirm your contact information. Please do not uncheck any boxes. This section is just to confirm your name and email and to enter your phone number.

**Quick Tip!** Please enable your pop-ups when self-registering.





Click **Edit** to confirm contact information and add phone numb