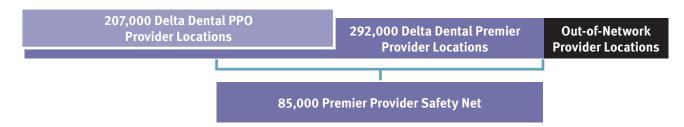

## **Dentist Network Options**

Northeast Delta Dental offers you access to the largest networks of participating dentists. Because our network dentists have agreed to accept a lower reimbursement for services, subscribers have higher benefits and lower out-of-pocket costs when using a participating dentist. You are free to choose any dentist, however you will get the maximum benefit from your plan when you use a participating dentist. The following two networks of participating dentists are available to you:

# **Delta Dental Premier Dentists**

Delta Dental Premier Dentists agree to accept a maximum allowable charge for reimbursement and cannot balance bill you the difference between their usual charge and the allowable fee set by Northeast Delta Dental. You will of course be responsible for any deductibles, copays, and non covered services.

### **Delta Dental PPO<sup>SM</sup> Dentists**

The Delta Dental PPO network provides our deepest discounts and offers the greatest savings. Using a PPO dentist, you will only have to pay up to the deeper discounted fee allowance, minus any deductibles, copays, or non covered services. If you are looking for ways to save money on your dental care and lower your out-of-pocket expenses, consider looking for a Northeast Delta Dental PPO dentist for your care. The Delta Dental PPO saves you real money.