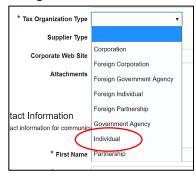

## Tax Organization Type:

 Choose "Individual" for domestic, "Foreign Individual for international