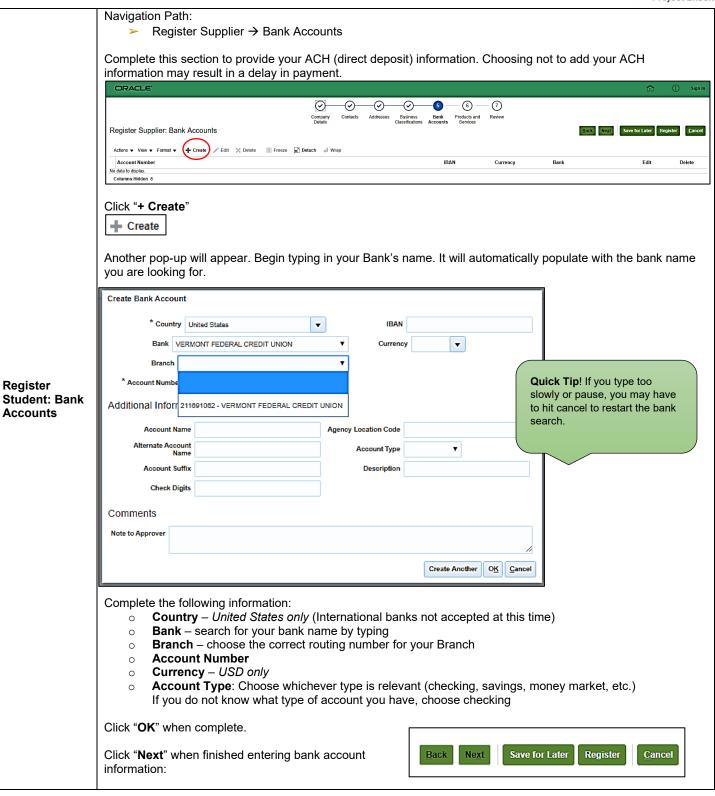

# **Self-Registration – Student Instructions**

### **Student Self-Registration:**

Students may need to register as a "supplier" in order to be reimbursed, or if awarded monetarily by their college.