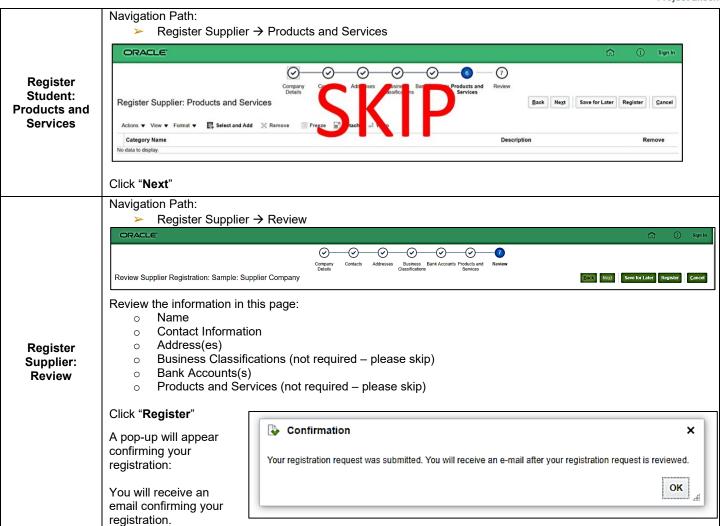

# **Self-Registration – Student Instructions**

### **Student Self-Registration:**

Students may need to register as a "supplier" in order to be reimbursed, or if awarded monetarily by their college.