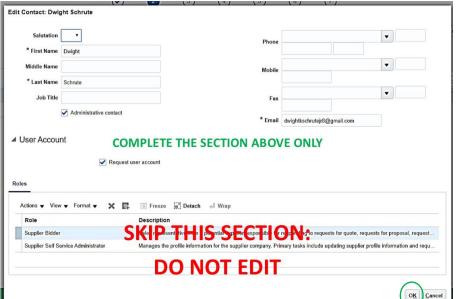

#### Click Edit to edit contact information

## Register Student: Contacts

Confirm and/or complete the following fields in the *upper half* of the pop-up:

Quick Tip! Using your

worker/employee

school email may prohibit future use as a student

- First Name
- Last Name
- Phone
- Email

Skip the bottom half of the pop-up entitled "Roles". Do not edit this section.

Click "OK" after completing the contact information.

Last Updated: 09/14/2020; 08/31/2023

Last Updated: 09/14/2020; 08/31/2023