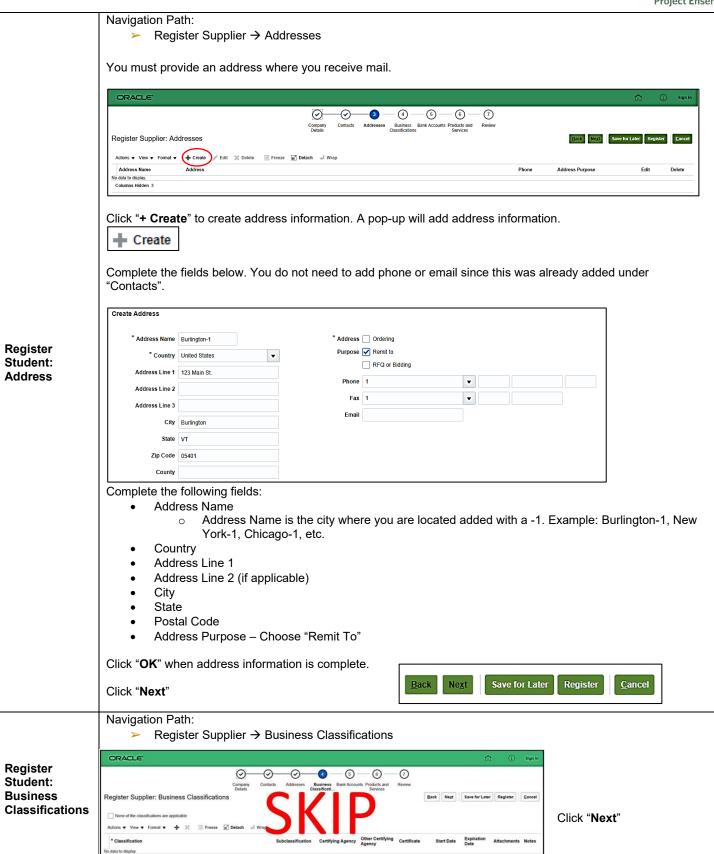

# **Self-Registration – Student Instructions**

### **Student Self-Registration:**

Students may need to register as a "supplier" in order to be reimbursed, or if awarded monetarily by their college.