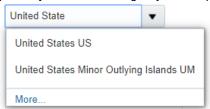

#### Tax Country:

This is the country of your tax residency. You may search for your country by typing it in. The system will
predict your answer and give you a dropdown list of results to choose from.