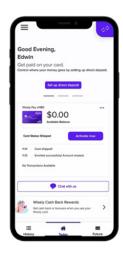

#### From a mobile device

Download the myWisely app<sup>1</sup> from your app store.

## Scan to download:

Register or login to the myWisely app<sup>1</sup>. Select "Activate Now" from the home screen and enter the requested information. Set your PIN.