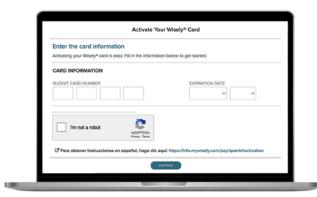

## From a desktop

Go to www.activatewisely.com.

Enter the requested information and set your PIN.